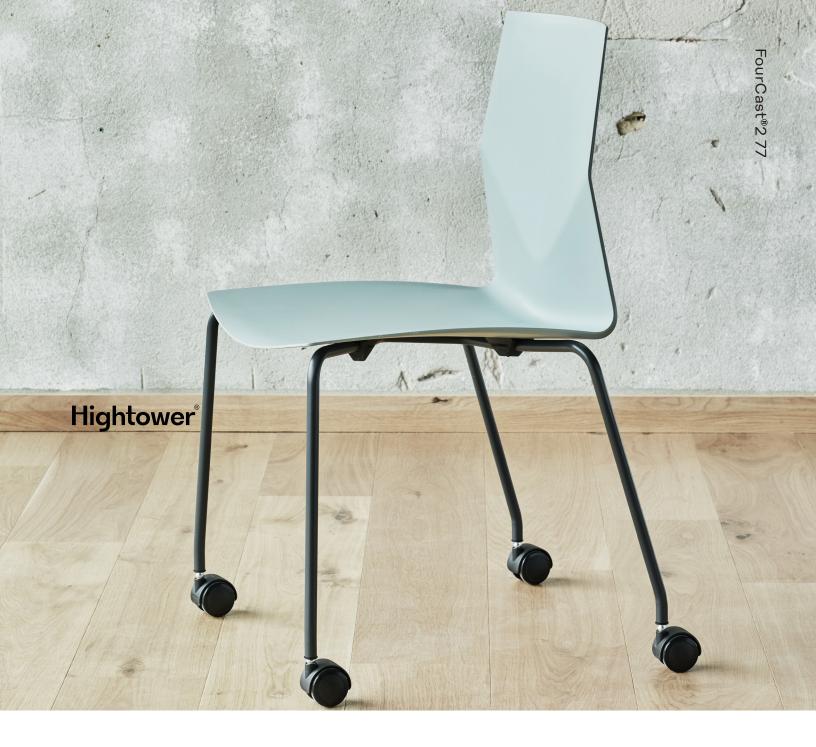

## FourCast<sup>®</sup>2 77

With outstanding durability and the signature "V" design detail, FourCast®2 77 offers superior stacking capabilities and seemingly endless options. Unloaded brakes allow for the chair to only move freely when the chair is in use, preventing rollaway and emphasizing safety. Choose from a wide range of upholstery, polypropylene, and powder coat options to make it your own.