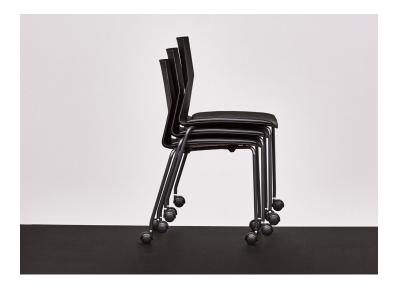

## FourCast<sup>®</sup>2 77

With outstanding durability and the signature "V" design detail, FourCast®2 77 offers superior stacking capabilities and seemingly endless options. Unloaded brakes allow for the chair to only move freely when the chair is in use, preventing rollaway and emphasizing safety. Choose from a wide range of upholstery, polypropylene, and powder coat options to make it your own.