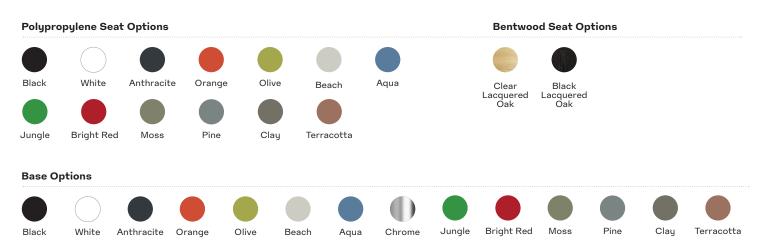

## FINISHES:

Fully upholstered seats and seat pads are available for all FourCast<sup>®</sup>2 models. Visit hightoweraccess.com for more information.