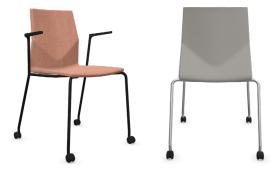

## MODELS:

For the most up-to-date product information, please visit hightoweraccess.com.

| FourCast <sup>®</sup> 2 77                    | FourCast <sup>®</sup> 2 77 with Armrest                    |
|-----------------------------------------------|------------------------------------------------------------|
| FC77000                                       | FC77005                                                    |
| W: 21.7"<br>D: 21.6"<br>H: 33.4"<br>SH: 17.7" | W: 22.3"<br>D: 21.6"<br>H: 33.4"<br>SH: 17.7"<br>AH: 26.8" |
|                                               |                                                            |